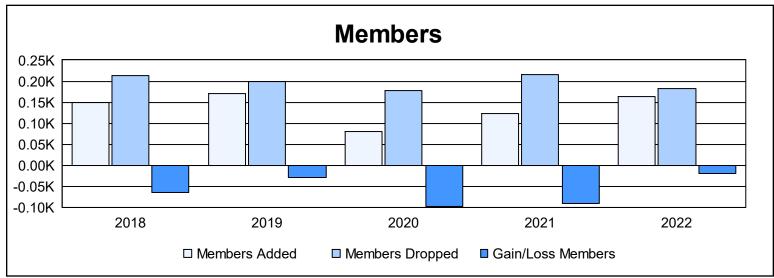

District 133 As of June 2022 Cumulative

| Year      | New<br>Clubs | Dropped<br>Clubs | Gain/<br>Loss<br>Clubs | New<br>Members | Charter<br>Members | Reinstate<br>Members | Transfer<br>Members | Total<br>Member<br>Added | Total<br>Members<br>Dropped | Gain/<br>Loss<br>Members |
|-----------|--------------|------------------|------------------------|----------------|--------------------|----------------------|---------------------|--------------------------|-----------------------------|--------------------------|
| 2017-2018 | 1            | 3                | -2                     | 123            | 22                 | 3                    | 2                   | 150                      | 214                         | -64                      |
| 2018-2019 | 1            | 2                | -1                     | 143            | 23                 | 2                    | 2                   | 170                      | 198                         | -28                      |
| 2019-2020 | 0            | 2                | -2                     | 74             | 0                  | 4                    | 1                   | 79                       | 177                         | -98                      |
| 2020-2021 | 0            | 2                | -2                     | 114            | 0                  | 8                    | 2                   | 124                      | 215                         | -91                      |
| 2021-2022 | 0            | 3                | -3                     | 151            | 2                  | 6                    | 4                   | 163                      | 183                         | -20                      |
| Average   | 0            | 2                | -2                     | 121            | 9                  | 5                    | 2                   | 137                      | 197                         | -60                      |