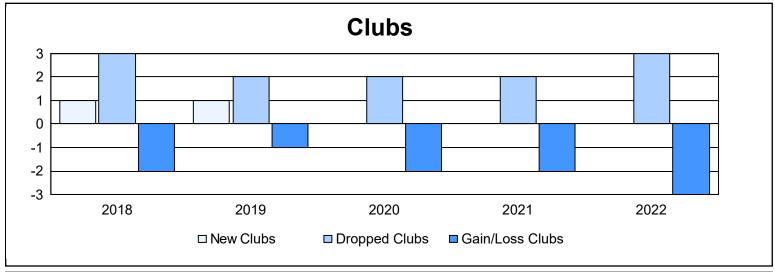

District 133 As of June 2022 Cumulative

| Year      | New<br>Clubs | Dropped<br>Clubs | Gain/<br>Loss<br>Clubs | New<br>Members | Charter<br>Members | Reinstate<br>Members | Transfer<br>Members | Total<br>Member<br>Added | Total<br>Members<br>Dropped | Gain/<br>Loss<br>Members |
|-----------|--------------|------------------|------------------------|----------------|--------------------|----------------------|---------------------|--------------------------|-----------------------------|--------------------------|
| 2017-2018 | 1            | 3                | -2                     | 123            | 22                 | 3                    | 2                   | 150                      | 214                         | -64                      |
| 2018-2019 | 1            | 2                | -1                     | 143            | 23                 | 2                    | 2                   | 170                      | 198                         | -28                      |
| 2019-2020 | 0            | 2                | -2                     | 74             | 0                  | 4                    | 1                   | 79                       | 177                         | -98                      |
| 2020-2021 | 0            | 2                | -2                     | 114            | 0                  | 8                    | 2                   | 124                      | 215                         | -91                      |
| 2021-2022 | 0            | 3                | -3                     | 151            | 2                  | 6                    | 4                   | 163                      | 183                         | -20                      |
| Average   | 0            | 2                | -2                     | 121            | 9                  | 5                    | 2                   | 137                      | 197                         | -60                      |